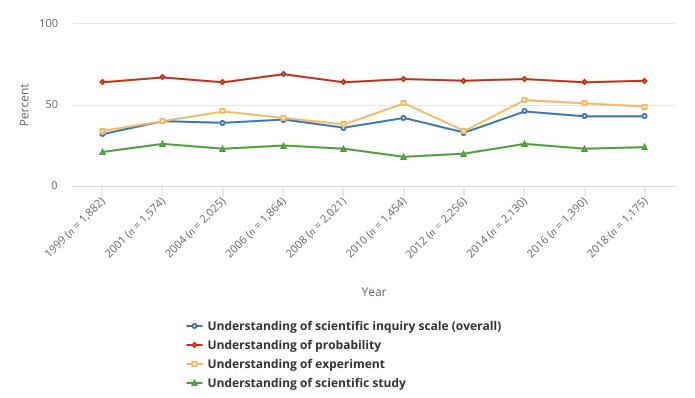

## FIGURE 7-11

## Note(s)

Data represent respondents giving a correct response for each concept. Responses of "don't know" and refusals to respond are counted as incorrect and are not shown. See Table S7-28 for more detail on the probability questions.

## Source(s)

National Center for Science and Engineering Statistics, National Science Foundation, Survey of Public Attitudes Toward and Understanding of Science and Technology (1999, 2001); University of Michigan, Survey of Consumer Attitudes (2004); NORC at the University of Chicago, General Social Survey (2006–18).