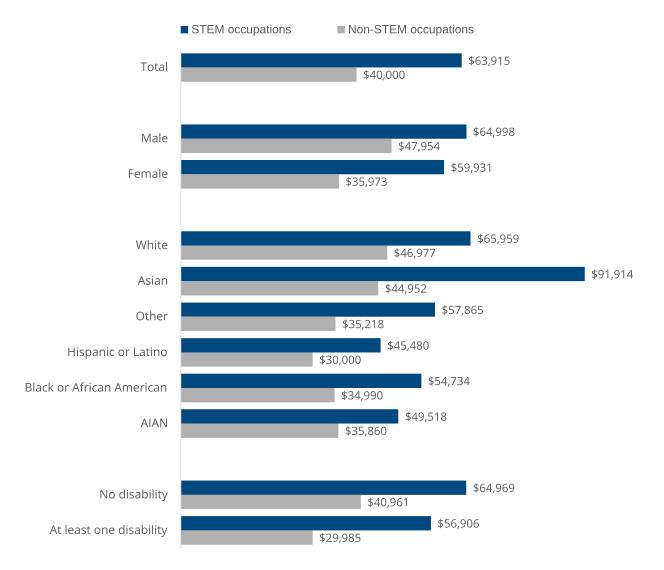

Figure 4-1

Median wage and salary earnings of the workforce ages 18–74 in STEM and non-STEM occupations, by sex, ethnicity, race, and disability status: 2020

AIAN = American Indian or Alaska Native; STEM = science, technology, engineering, and mathematics.