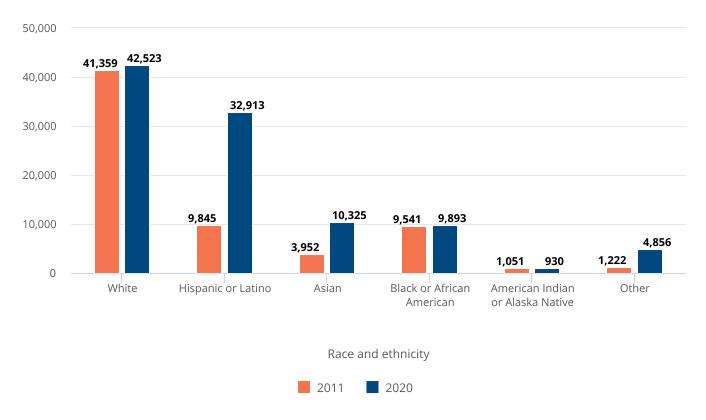

Figure 7-6
S&E associate's degrees awarded, by race and ethnicity: 2011 and 2020

S&E = science and engineering.

## Note(s):

Hispanic or Latino may be any race; race categories exclude Hispanic origin. Other includes Native Hawaiian and Other Pacific Islander and more than one race. Race and ethnicity data are available only for U.S. citizens and permanent residents. Data are based on degree-granting, primarily postsecondary institutions eligible to participate in Title IV federal financial aid programs.