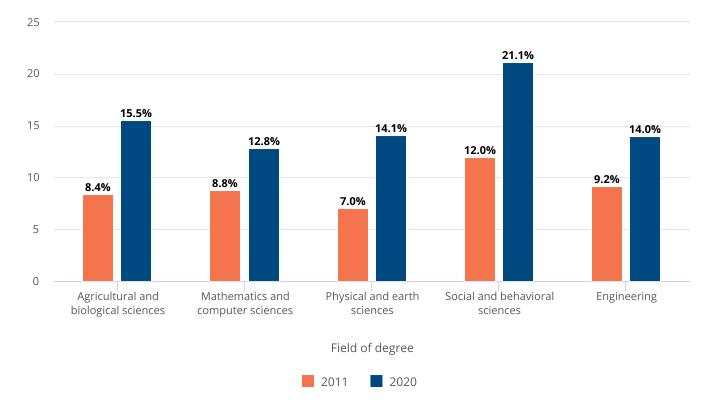

## Figure 7-7

## Note(s):

Hispanic or Latino may be any race; race categories exclude Hispanic origin. Race and ethnicity data are available only for U.S. citizens and permanent residents. Data are based on degree-granting, primarily postsecondary institutions eligible to participate in Title IV federal financial aid programs.

## Source(s):

National Center for Science and Engineering Statistics, special tabulations (2022, Table Builder) of the National Center for Education Statistics, Integrated Postsecondary Education Data System, Completions Survey, provisional release data.