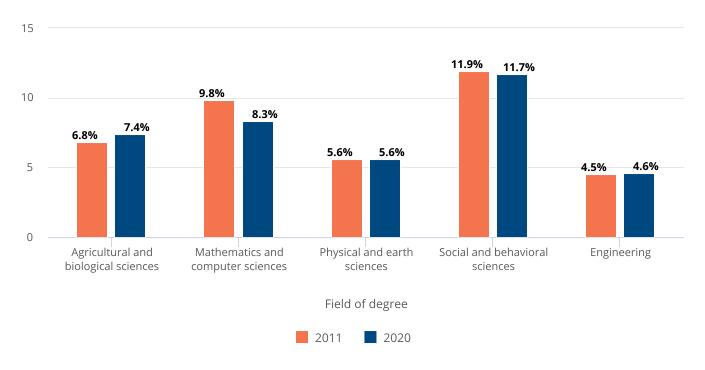

Figure 7-8
S&E bachelor's degrees awarded to Black or African American students, by field: 2011 and 2020

S&E = science and engineering.