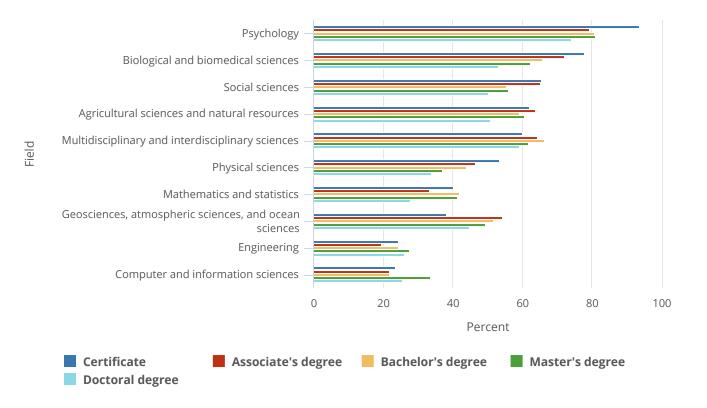

Figure HED-17
S&E degrees awarded to women, by field and degree level: 2021



## Note(s):

Data are based on institutions eligible to participate in Title IV federal financial aid programs. Certificates include only awards of less than 2 academic years below the associate's degree level. Doctoral degree programs include research doctoral degree programs only and do not include professional doctoral programs (e.g., Doctor of Medicine).

## Source(s):

National Center for Science and Engineering Statistics, special tabulations (2022) of the National Center for Education Statistics, Integrated Postsecondary Education Data System (IPEDS), Completions Survey, provisional release data.

Science and Engineering Indicators