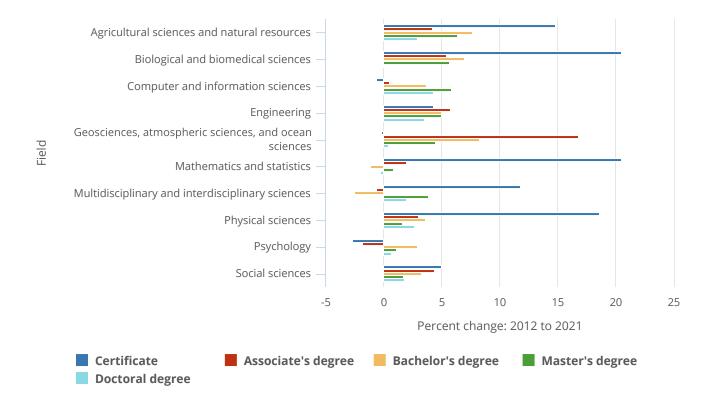

## Figure HED-18

## S&E degrees awarded to women, by field and degree level: 2012 and 2021

## Note(s):

Data are based on institutions eligible to participate in Title IV federal financial aid programs. Certificates include only awards of less than 2 academic years below the associate's degree level. Doctoral degree programs include research doctoral degree programs only and do not include professional doctoral programs (e.g., Doctor of Medicine).