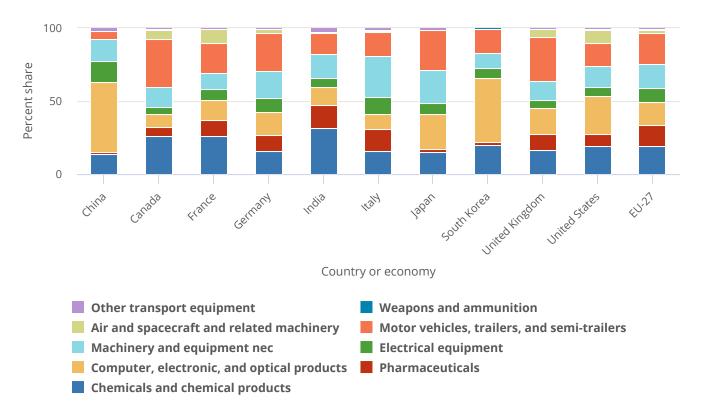

Figure KTI-12
Industry composition of country KTI manufacturing exports for selected economies: 2022

EU-27 = European Union; KTI = knowledge and technology intensive; nec = not elsewhere classified.

## Note(s):

KTI manufacturing exports include exports from the following industries: chemicals and chemical products; pharmaceuticals; computer, electronic, and optical products; electrical equipment; machinery and equipment nec; motor vehicles, trailers, and semi-trailers; air and spacecraft and related machinery; weapons and ammunition; and other transport equipment (the latter comprises railway locomotives and rolling stock manufacturing and transport equipment nec and military equipment manufacturing).