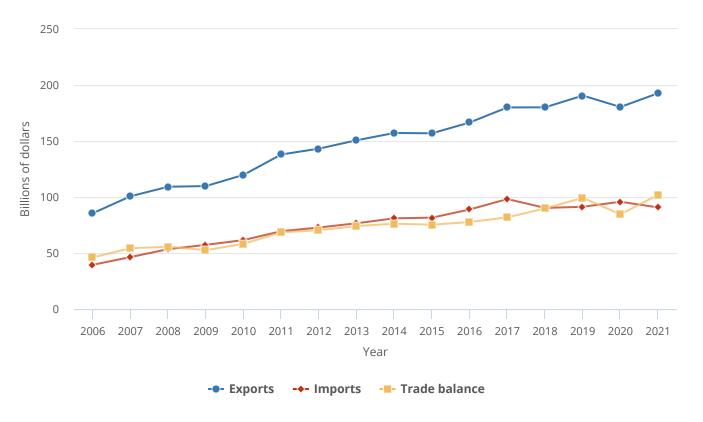

Figure KTI-14
Exports, imports, and trade balance of KTI services for the United States: 2006–21

KTI = knowledge and technology intensive.

## Note(s):

These data are not reported by industry but by type of service. This figure reports data on U.S. trade in services for the following KTI-related services: cloud computing and data storage services; database and other information services; computer software, including end-user licenses and customization; R&D services and licenses for reproduction or distribution of computer software and use of R&D outcomes; engineering services; and scientific and other technical services.

## Source(s):

Bureau of Economic Analysis, Table 2.1. U.S. Trade in Services, by Type of Service, accessed 21 June 2023.

Science and Engineering Indicators