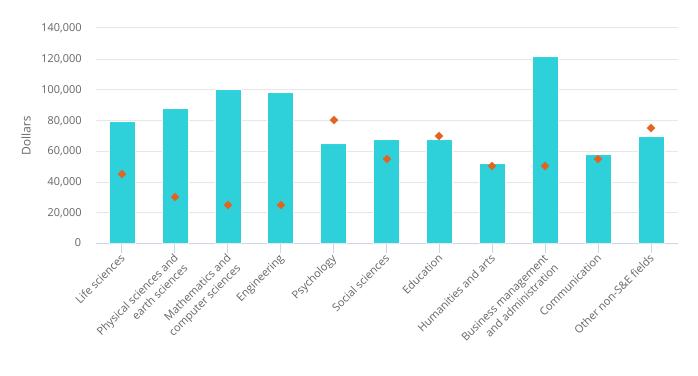

Figure 18

Median expected basic annual salary and median cumulative education-related debt for debt-holding doctorate recipients with definite employment commitments in the United States, by field of study: 2019

Field of study

- Median cumulative education-related debt among those with debt
- Median expected basic annual salary among those with debt

S&E = science and engineering.

## Note(s):

Definite employment commitment excludes postdoctoral study. Calculation of median debt excludes doctorate recipients reporting no debt.

## Source(s):

National Center for Science and Engineering Statistics, Survey of Earned Doctorates, 2019.