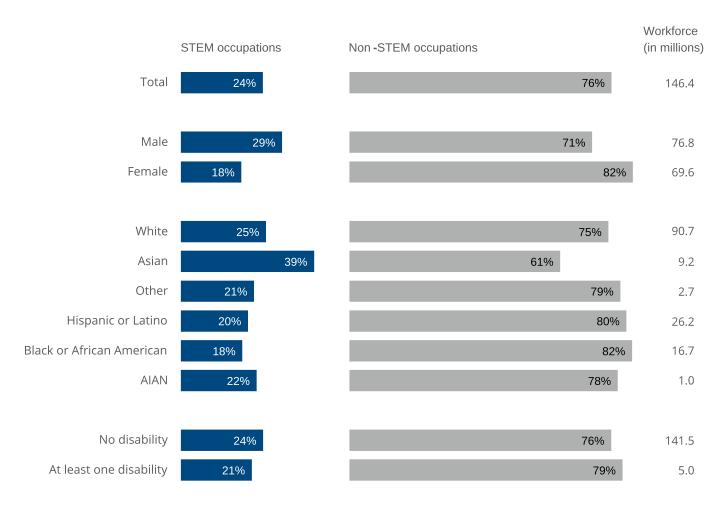

Figure 2-1
Occupations of the workforce ages 18–74, by sex, ethnicity, race, and disability status: 2021

AIAN = American Indian or Alaska Native; STEM = science, technology, engineering, and mathematics.

## Note(s):

Civilian noninstitutionalized population plus armed forces living off post or with their families on post. Hispanic or Latino may be any race; race categories exclude Hispanic origin. Other includes Native Hawaiian and Other Pacific Islander and more than one race. Respondents can report more than one disability. Those who reported difficulty with one or more functionalities were classified as having a disability.

## Source(s):

Census Bureau, Current Population Survey, Annual Social and Economic Supplement, 2021.