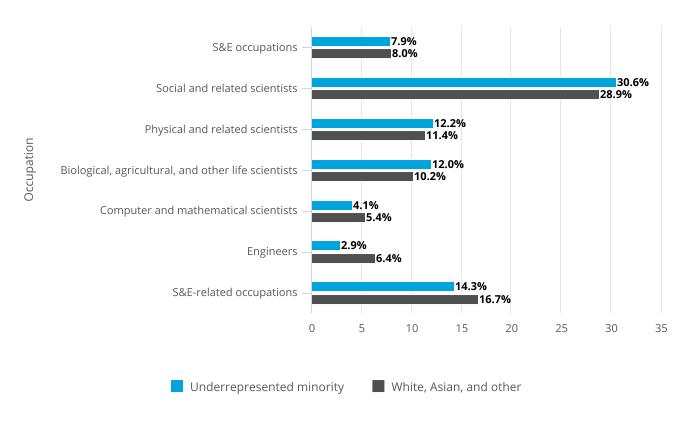

Figure 6-6
College-educated S&E workforce employed part time, by occupation and underrepresented minority status: 2021

S&E = science and engineering.

## Note(s):

Underrepresented minority includes Black or African American, Hispanic or Latino, and American Indian or Alaska Native. Hispanic or Latino may be any race; race categories exclude Hispanic origin. Other includes Native Hawaiian and Other Pacific Islander and more than one race. Data include workers younger than age 75.

## Source(s):

National Center for Science and Engineering Statistics, National Survey of College Graduates, 2021.