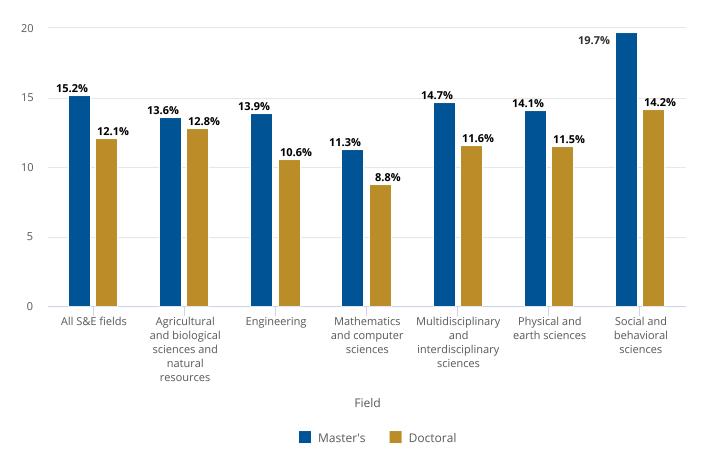

Figure 8-5
Hispanic or Latino S&E graduate student enrollment, by field and level of enrollment: 2021

S&E = science and engineering.

## Note(s):

Hispanic or Latino may be any race; race categories exclude Hispanic origin. Degree fields in this figure differ from fields presented in other tables and figures in this report that are based on the National Center Education Statistics Integrated Postsecondary Education Data System Completions Survey.

## Source(s):

National Center for Science and Engineering Statistics, Survey of Graduate Students and Postdoctorates in Science and Engineering, 2021.