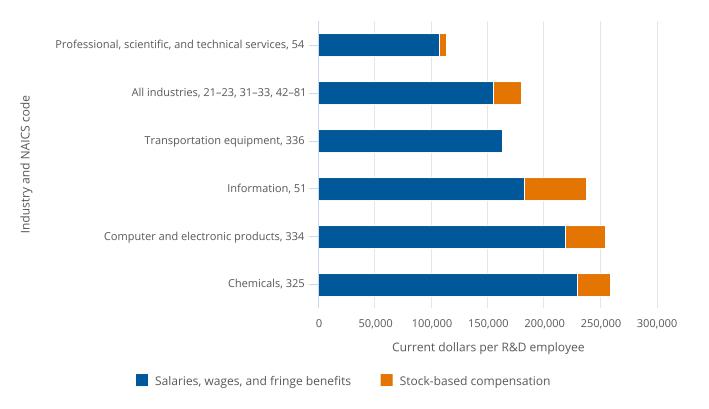

## Figure 3

## Compensation per domestic R&D employee, by selected industry: 2020

NAICS = 2017 North American Industry Classification System.

## Note(s):

Industry classification is based on the dominant business code for domestic R&D performance, where available. For companies that did not report business codes, the classification used for sampling was assigned. Estimates for 2020 do not include companies with fewer than 10 domestic employees. Dollars are rounded to the nearest 1,000.

## Source(s):

National Center for Science and Engineering Statistics and Census Bureau, Business Enterprise Research and Development Survey, 2020.