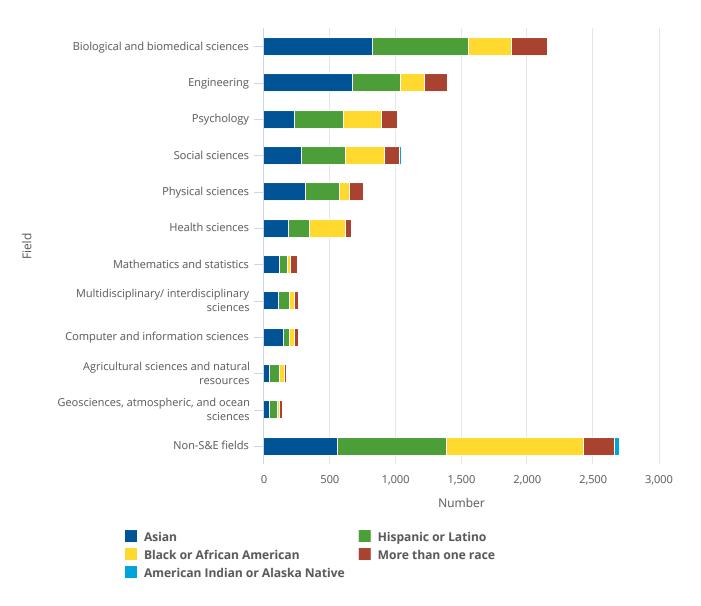

Figure 10

Doctorates awarded to U.S. citizens and permanent residents, by selected race or ethnicity and broad field: 2022

S&E = science and engineering.

## Note(s):

Excludes U.S. citizen and permanent resident respondents who did not report race or ethnicity or were Native Hawaiian or Other Pacific Islander. The survey data collection for field of study changed in 2021, which may affect the data comparability across years. For more information, see the "Data source" section.

## Source(s):

National Center for Science and Engineering Statistics, Survey of Earned Doctorates, 2022. Related detailed table 3-4.