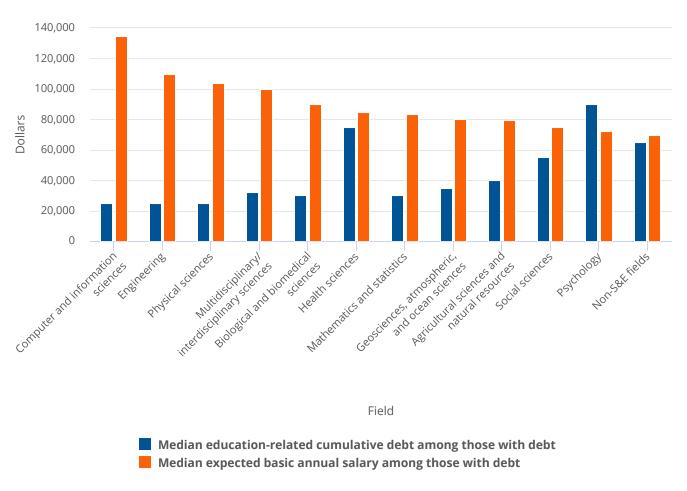

Figure 18

Median basic annual salary and median education-related cumulative debt for debt-holding doctorate recipients with definite non-postdoc employment commitments in the United States, by broad field: 2022

S&E = science and engineering.

## Note(s):

Definite non-postdoc employment commitment excludes postdoctoral study. Calculation of median debt excludes doctorate recipients reporting no debt. The survey data collection for field of study changed in 2021, which may affect the data comparability across years. For more information, see the "Data source" section.

## Source(s)

National Center for Science and Engineering Statistics, Survey of Earned Doctorates, 2022. Related detailed table 4-4, table 6-6, and table 6-7.