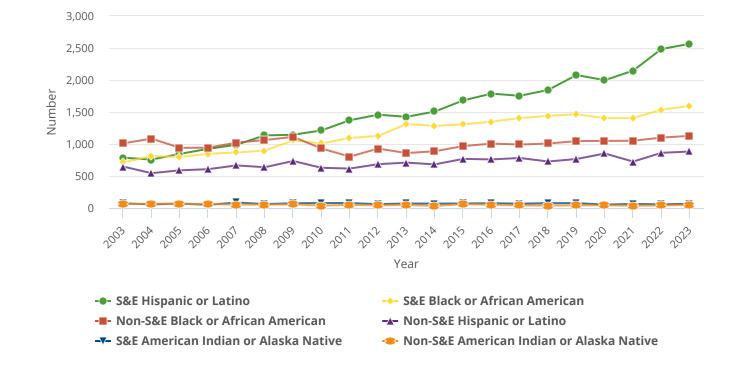

## Figure 5

Doctorates earned by U.S. citizen and permanent resident racial or ethnic groups underrepresented in S&E, by field: 2003-23

S&E = science and engineering.

## Note(s):

Excludes U.S. citizen and permanent resident respondents who did not report race or ethnicity. The survey data collection for field of study changed in 2021, which may affect the data comparability across years. For more information, see the "Data source" section.

## Source(s):

National Center for Science and Engineering Statistics, Survey of Earned Doctorates, 2023. Related detailed table 1-8 and table 1-11.