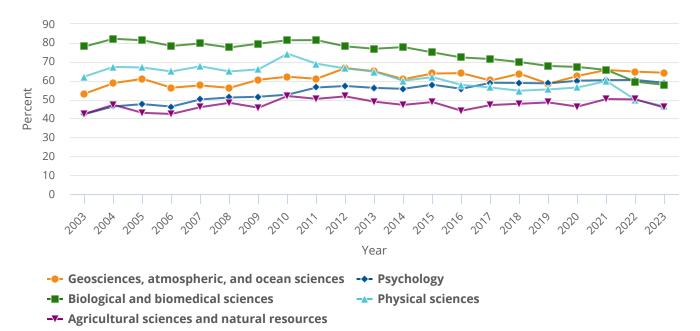

Figure 15
S&E U.S. postdoc rate for doctorate recipients, by trend broad field: 2003–23

S&E = science and engineering.

## Note(s):

Percentages are based on the number of doctorate recipients who reported definite commitments in the coming year, who reported whether their commitment was for employment or postdoctoral study, and who plan to live in the United States. The survey data collection for field of study changed in 2021, which may affect the data comparability across years. For more information, see the "Data source" section.

## Source(s)

National Center for Science and Engineering Statistics, Survey of Earned Doctorates, 2023. Related detailed table 2-3.