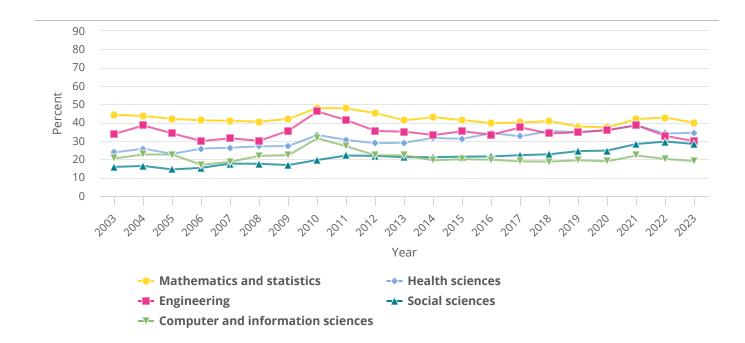

Figure 15
S&E U.S. postdoc rate for doctorate recipients, by trend broad field: 2003–23

S&E = science and engineering.

## Note(s):

Percentages are based on the number of doctorate recipients who reported definite commitments in the coming year, who reported whether their commitment was for employment or postdoctoral study, and who plan to live in the United States. The survey data collection for field of study changed in 2021, which may affect the data comparability across years. For more information, see the "Data source" section.

## Source(s)

National Center for Science and Engineering Statistics, Survey of Earned Doctorates, 2023. Related detailed table 2-3.