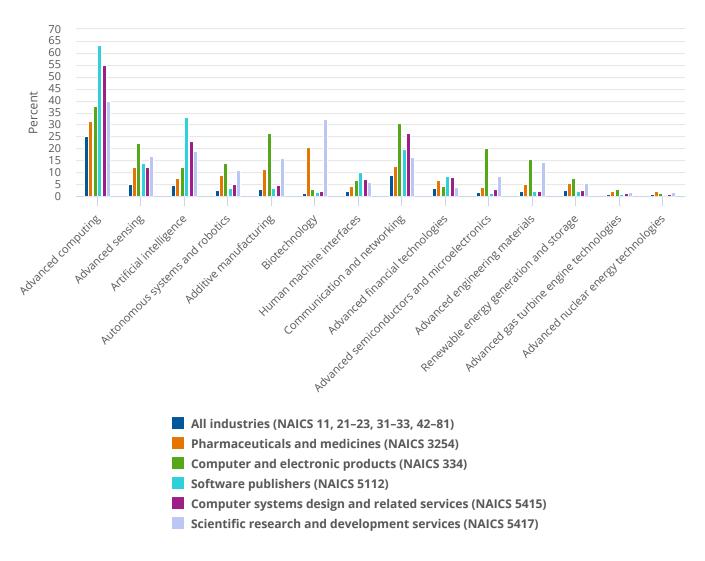

## Figure 2

NAICS = 2017 North American Industry Classification System.

## Note(s):

Detail across rows may not add to total because of rounding or unavailable NAICS detail for select records beyond the 4-digit industry classification. Detail across columns have been adjusted to add to total. Industry classification is based on dominant establishment payroll. Statistics are representative of companies located in the United States. Use is defined as "a lot," "somewhat," and "a little."

## Source(s):

National Center for Science and Engineering Statistics and Census Bureau, 2022 Annual Business Survey: Data Year 2021.