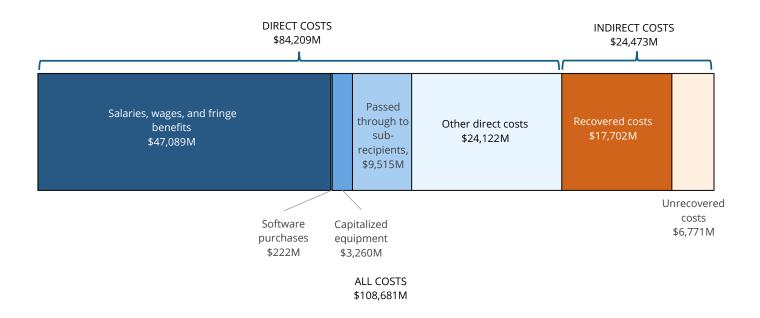

Figure 2
Higher education R&D expenditures, by type of cost: FY 2023

## Note(s):

Totals only include institutions reporting \$1 million or more in total R&D expenditures in FY 2022. Institutions reporting less than \$1 million in total R&D expenditures in FY 2022 completed a shorter version of the survey form in FY 2023 that did not include this question. R&D expenditures from institutions reporting less than \$1 million in R&D in FY 2023 were \$160 million. Because of rounding, detail may not add to total.

## Source(s):

National Center for Science and Engineering Statistics, Higher Education Research and Development Survey.